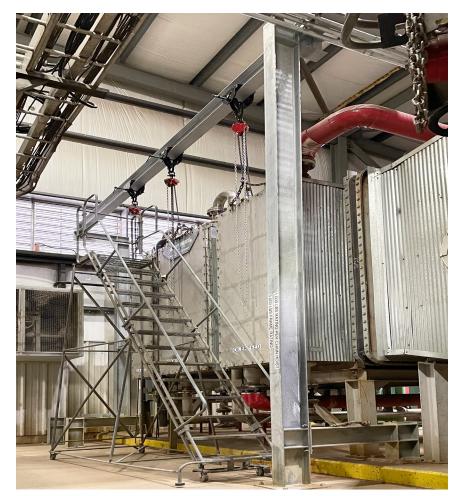

### INNOVATIVE NEW LABOR SAVING END-PANEL TROLLEY SYSTEM FOR EXPLORER® STD-50 ECONOMIZERS

Full Steam Ahead!

Built-in shelf enables storage of the end panels when removed.

Provides simpler handling of the end panels. No need for additional lifting equipment.

#### Save Time and Money

Victory Energy offers a uniquely designed new trolley system with the user in mind as a significant maintenance upgrade for the current generation of EXPLORER STD 50 economizers with removable end panels currently in service.

The system offers a multitude of user benefits to facilitate easier and quicker maintenance intervals and return to service operation.

The system is completely turn-key design, fabricated and installed by Victory Energy allowing for seamless integration.

## The trolley system delivers significant benefits to the operation of EXPLORER STD-50 economizers.

- Allows for easier and more frequent inspections and cleaning.
- Flexible designs either one side or both sides of the unit.