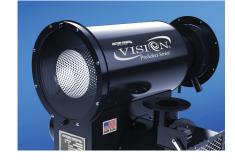

GENESIS units come equipped with Victory Energy VISION® Burners that are low NOx and extremely fuel efficient.

## MAXIMIZE EFFICIENCIES WITH VISION

- The VISION<sup>®</sup> Burner technology ensures complete and efficient combustion with very low emissions; can achieve
  9 ppm NO<sub>X</sub> with low FGR rates and without SCR systems
- High reliability and low maintenance
- Efficient operation firing multiple gas & liquid fuels
- Totally integrated combustion controls capabilities, both for new and retrofit applications