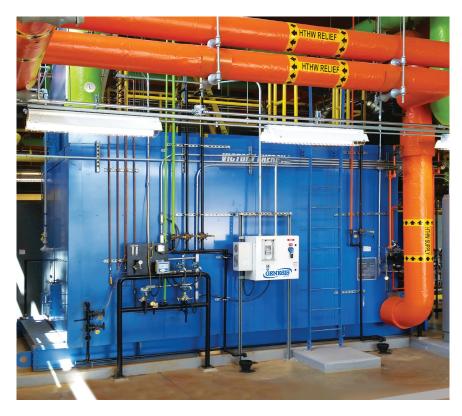

Large VISION burner access door / view-port provides excellent flame core inspection.

Finned tube convection section custom engineered to improve heat transfer efficiency.