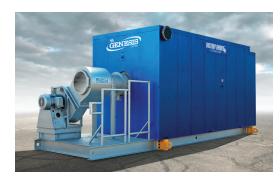

# A PROVEN CHOICE, FOR EXTREME-DUTY APPLICATIONS

- Each unit is custom engineered for maximum thermal efficiency
- Integration of extended surface finning in the convection section for high heat transfer efficiency in a compact space
- Opposed corner headers and equal length tubes for even flow distribution
- Inherent capability to turndown water flow through the unit

## INDUSTRIAL-DUTY DESIGN

GENESIS High Temperature Thermal Fluid Generators offer significant technological advances over legacy units in the market. Our robust design features a complete membrane wall furnace that provides gas tight construction and maximum structural integrity while minimizing refractory. It eliminates obsolete tangent tube wall technology which requires manually adjustable orifices to properly distribute flow. The unit has the ability to handle high differential temperatures and eliminates hot spots in the generator by controlling flow evenly through the tubes.