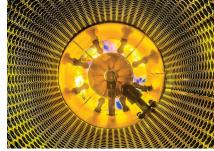

Large VISION burner access door / view-port provides excellent flame core inspection.

Finned tube convection section custom engineered to improve heat transfer efficiency.