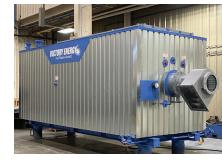

## INDUSTRIAL-DUTY DESIGN

GENESIS High Temperature Thermal Fluid Generators offer significant technological advances over legacy units in the market. Our robust design features a complete membrane wall furnace that provides gas tight construction and maximum structural integrity while minimizing refractory. It eliminates obsolete tangent tube wall technology which requires manually adjustable orifices to properly distribute flow. The unit has the ability to handle high differential temperatures and eliminates hot spots in the generator by controlling flow evenly through the tubes.

### **CAPACITIES / FEATURES**

- Output range 5 MMbtu/hr to 200 MMbtu/hr
- Membrane wall design
- Low NOx burner
- Over size entry doors allow easy access
- Custom designs with flexibility to fit existing footprints
- Can be modularized for field assembly

# A PROVEN CHOICE, FOR EXTREME-DUTY APPLICATIONS

- Each unit is custom engineered for maximum thermal efficiency
- Integration of extended surface finning in the convection section for high heat transfer efficiency in a compact space
- Opposed corner headers and equal length tubes for even flow distribution
- Inherent capability to turndown water flow through the unit