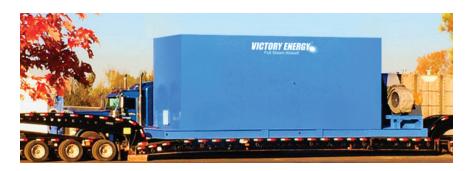

## INDUSTRIAL-DUTY DESIGN

GENESIS High Temperature Thermal Fluid Generators offer significant technological advances over legacy units in the market. Our robust design features a complete membrane wall furnace that provides gas tight construction and maximum structural integrity while minimizing refractory. It eliminates obsolete tangent tube wall technology which requires manually adjustable orifices to properly distribute flow. The unit has the ability to handle high differential temperatures and eliminates hot spots in the generator by controlling flow evenly through the tubes.

### **CAPACITIES / FEATURES**

- Output range 5 MMbtu/hr to 200 MMbtu/hr
- Membrane wall design
- Low NOx burner
- Over size entry doors allow easy access
- Custom designs with flexibility to fit existing footprints
- Can be modularized for field assembly