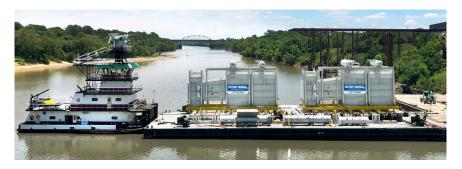

## **GT-HRSG POWER UTILITY**

Quality materials and superior construction is essential to producing heat recovery systems that are, by design, engineered to be the most reliable steam generators in the world. Modular-designed units are completely shop-assembled to maximize transportation efficiencies and minimize field costs by lowering man hours needed for installation.

The HORIZON GT-HRSG product solutions are ideally suited for applications use in tandem with gas turbines up to 120+ MW, as well as other process derived heat sources. The modular design combined with custom engineering and shop assembly allows for maximum constructability ease and flexibility on site.