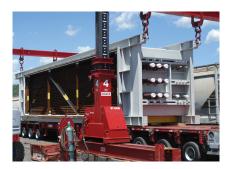

## **GT-HRSG POWER UTILITY**

Quality materials and superior construction is essential to producing heat recovery systems that are, by design, engineered to be the most reliable steam generators in the world. Modular-designed units are completely shop-assembled to maximize transportation efficiencies and minimize field costs by lowering man hours needed for installation.

The HORIZON GT-HRSG product solutions are ideally suited for applications use in tandem with gas turbines up to 120+ MW, as well as other process derived heat sources. The modular design combined with custom engineering and shop assembly allows for maximum constructability ease and flexibility on site.