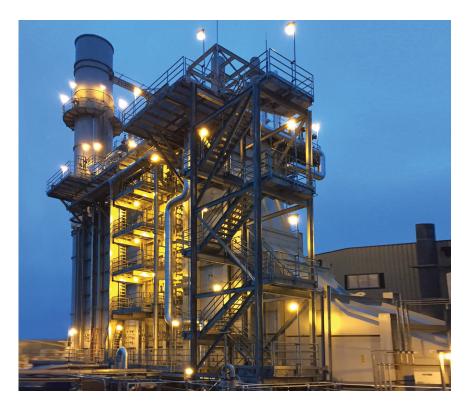

## **GT-HRSG POWER UTILITY**

Quality materials and superior construction is essential to producing heat recovery systems that are, by design, engineered to be the most reliable steam generators in the world. Modular-designed units are completely shop-assembled to maximize transportation efficiencies and minimize field costs by lowering man hours needed for installation.

The HORIZON GT-HRSG product solutions are ideally suited for applications use in tandem with gas turbines up to 120+ MW, as well as other process derived heat sources. The modular design combined with custom engineering and shop assembly allows for maximum constructability ease and flexibility on site.