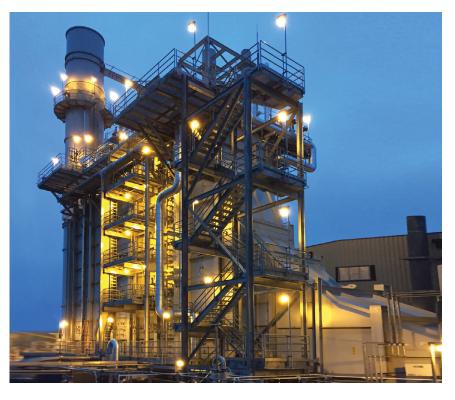

### COMBINED CYCLE / CHP UTILITY HRSG

The Victory Energy combined cycle and cogen utility type HRSGs are designed for operation with gas turbines and process exhaust in a multitude of applications.

Gas or oil-fired GTs, our HRSG HORIZON<sup>®</sup> Series can be configured for multiple operating pressures, integral deaerator, saturated and/or superheated steam up to 500,000 PPH in a single package or modularized system.

### **ADDITIONAL BENEFITS**

- Custom engineered single wide, modular design
- Thermal performance modeling available
- 1, 2, or 3 pressure levels
- Full range of supplementary equipment