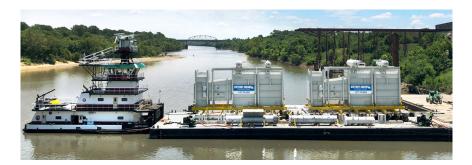

### **GT-HRSG POWER UTILITY**

Quality materials and superior construction is essential to producing heat recovery systems that are, by design, engineered to be the most reliable steam generators in the world. Modular-designed units are completely shop-assembled to maximize transportation efficiencies and minimize field costs by lowering man hours needed for installation.

The HORIZON GT-HRSG product solutions are ideally suited for applications use in tandem with gas turbines up to 120+ MW, as well as other process derived heat sources. The modular design combined with custom engineering and shop assembly allows for maximum constructability ease and flexibility on site.